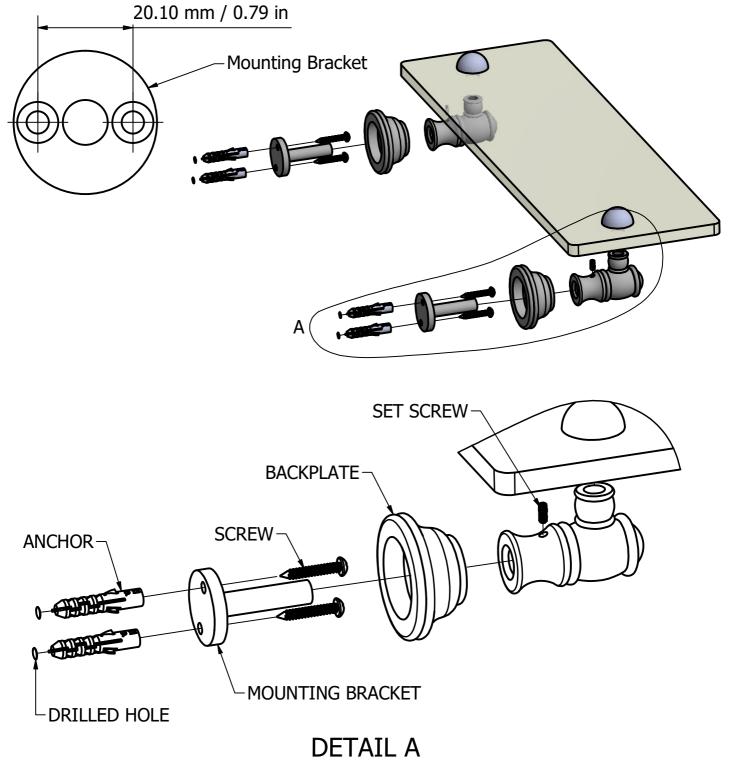

## (Step1: Drill Holes in Wall for screws or screw anchors and attached Mounting Bracket to Wall

Determine your desired location for installation and make a mark for the location of the mounting bracket. Remove mounting Bracket from backplate by loosening set screw in backplate as pictured below. Place center hole of mounting bracket over mark made above. Make 4 marks where mounting screws will be placed as shown below. Drill hole at each of the marks. (You may substitute other style mounting anchors or screws if desired). Place anchors into the holes made. Slip backplate and post onto mounting bracket. After straightening the post into position, tighten the set screw to secure.